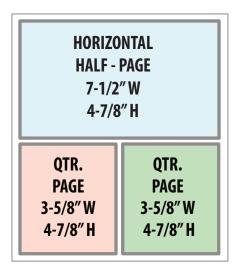

## DISPLAY AD SIZES

DISPLAY ADS are available at either <sup>1</sup>/<sub>4</sub> or <sup>1</sup>/<sub>2</sub> page size. <u>You or your company is</u> <u>responsible for preparing a print quality pdf</u> <u>to exact size.</u> Display ads are submitted to NWWS as complete and are not produced or modified by NWWS.

Images must be at least 300 dpi. <sup>1</sup>/<sub>4</sub> or 1/2, page sizes should be submitted as 300 dpi minimum resolution, **actual size**, as pdf.

## <u>Please follow ad dimensions exactly as</u> <u>provided</u>.

HOT PRESS EDITOR: D'Arcy Heiber