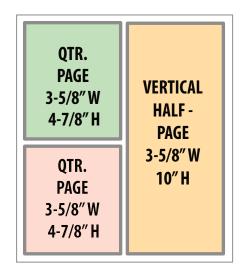

## DISPLAY AD SIZES

DISPLAY ADS are available at either <sup>1</sup>/<sub>4</sub> or <sup>1</sup>/<sub>2</sub> page size. <u>You or your company is</u> <u>responsible for preparing a print quality pdf</u> <u>to exact size.</u> Display ads are submitted to NWWS as complete and are not produced or modified by NWWS.

Images must be at least 300 dpi. <sup>1</sup>/<sub>4</sub> or 1/2, page sizes should be submitted as 300 dpi minimum resolution, **actual size**, as pdf.

## <u>Please follow ad dimensions exactly as</u> <u>provided</u>.

HOT PRESS EDITOR: D'Arcy Heiber